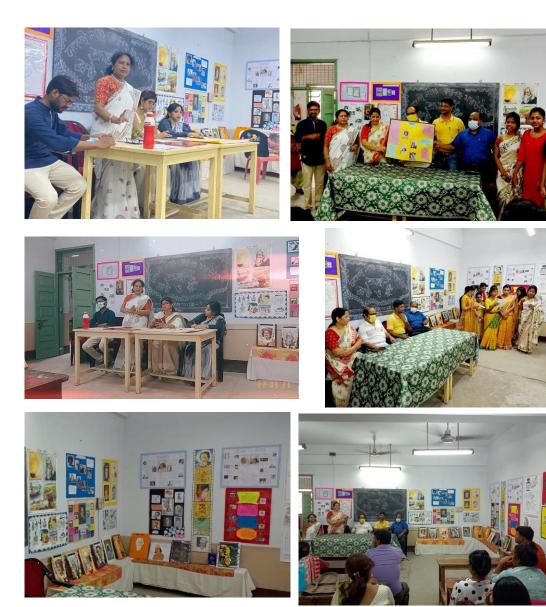

-uzyb-fkp

#### **EVENT NAME:** HISTORICAL MOVIE AND DOCUMENTARY FEST



## NETAJI NAGAR COLLEGE FOR WOMEN 170/13/1, N.S.C Bose Road, Kol-700092



#### Historical Movie & Documentary Fest

Date: 17/05/2022

Time: 12:00 Noon

Chittagong Directed by Bedabrata Pain

Plassey and Murshidabad A Documentary by Duradarshan, Kolkata

> Organized by Department of History

# DEPARTMENT OF BENGALI

# **EVENT NAME:** CELEBRATION OF 201<sup>st</sup> BIRTH ANNIVERSARY OF ISWHAR CHANDRA VIDYASAGAR





#### SCREENSHOTS FROM THE MEETING

FLYER

# **EVENT NAME:** BIRTH CENTENARY OF SATYAJIT RAY



FLYER

#### EVENT PHOTOGRAPHS



## **EVENT NAME:**

'SHROSTA O SHRISTI' – a tribute to Raja Rammohan Roy, Rabindranath Tagore, Satyajit Ray & Kavi Nazrul, through poster, quiz & handicrafts exhibition



FLYER



#### **EVENT PHOTOGRAPHS**

#### **EVENT NAME**:

'SHROSTA O SHRISTI' – a tribute to Raja Rammohan Roy, Rabindranath Tagore, Satyajit Ray & Kavi Nazrul, through poster, quiz & handicrafts exhibition

| Pester_