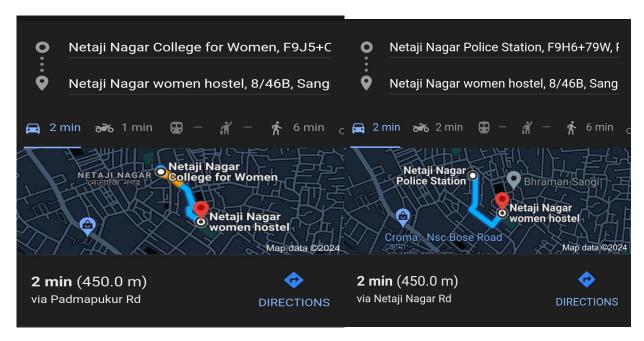

* inform the hostel authorities in case of any emergencies or issues.
- **Don't** bring unauthorized visitors into the hostel.
- **Don't** damage hostel property.
- **Don't** consume alcohol or drugs within the hostel premises.

Click the link for admission

#### https://forms.gle/3hp4RaJvQodRtDF86

Interested students may submit their applications along with the required documents to the Hostel Sub-Committee.

For further inquiries, please contact:

- 1. Dr. Chaitali Bhattacharjee, Teacher-in-Charge, Netaji Nagar College for Women, Contact No. 9433888332
- 2. Dr. Susmita Roy, Convenor, Hostel Sub-Committee, Netaji Nagar College for Women, Contact No. 9831633715
- 3. Dr. Mazhar Shasmi Ansari, Asst. Professor, Netaji Nagar College for Women, Contact No. 9641341288

#### **About Locality**









By Order

Dr. Chaitali Bhattacharjee (TIC)