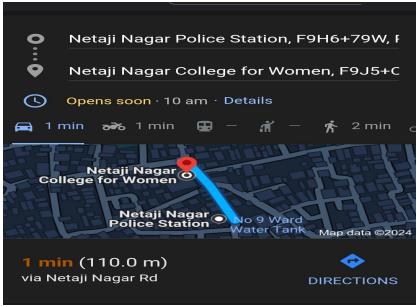

inform the hostel authorities in case of any emergencies or issues.
- **Don't** bring unauthorized visitors into the hostel.
- **Don't** damage hostel property.
- **Don't** consume alcohol or drugs within the hostel premises.

Click the link for admission

#### https://forms.gle/3hp4RaJvQodRtDF86

Interested students may submit their applications along with the required documents to the Hostel Sub-Committee.

For further inquiries, please contact:

- 1. Dr. Chaitali Bhattacharjee, Teacher-in-Charge, Netaji Nagar College for Women, Contact No. 9433888332
- 2. Dr. Susmita Roy, Convenor, Hostel Sub-Committee, Netaji Nagar College for Women, Contact No. 9831633715
- 3. Dr. Mazhar Shasmi Ansari, Asst. Professor, Netaji Nagar College for Women, Contact No. 9641341288

#### **About Locality**









By Order

Dr. Chaitali Bhattacharjee (TIC)